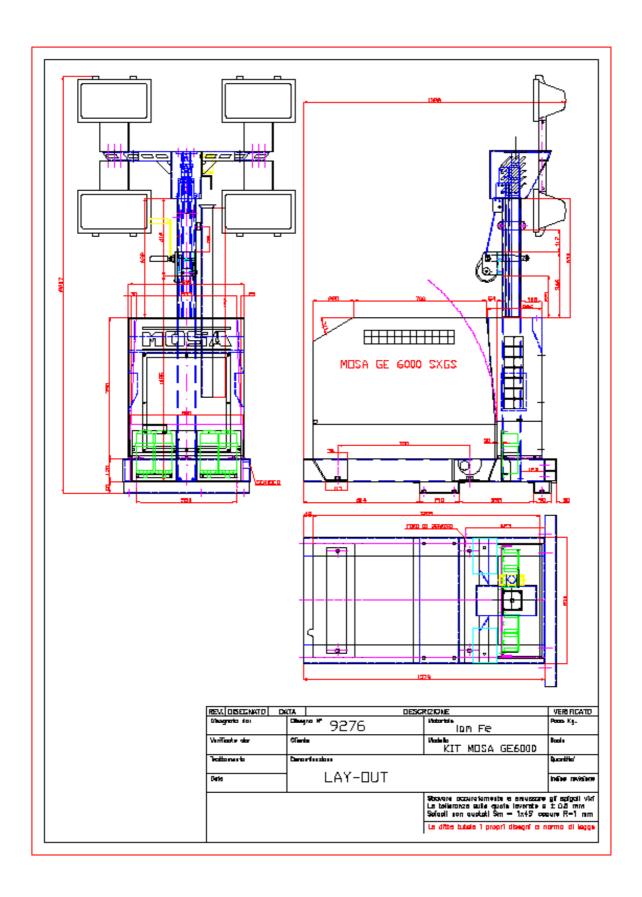

## MANUAL LIGHTING TOWER 5.5 m TYPE TFMM5.5 integrated with a Mosa GE 6000 SX/GS-EAS and with 4x400W METAL HALIDE LAMPS

- Five and a half (5.5) meters maximum height
  - Telescopic steel mast with 4 sections, galvanized with 20 micron of material guaranteed for life in outdoor applications
  - Manual raising/lowering of the tower with a manual winch and a system of stainless steel ropes.
- 1800m<sup>2</sup> of illuminated area
  - o 4 metal halide lamps 400W each
  - o Electrical coiled cable for the ignition of the lamps
  - o Bulbs included in the floodlights
- 2 rugged stabilizers adjustable in height
- Certified resistance at a maximum wind speed of 80 Km/h
- · Manual winch with automatic brake maximum load capacity 350 kg
- Structure
  - Extremely compact; usable by a single operator.
  - Special pockets to permit an easy action with a forklift
  - Hard wearing powder coated paint finish
- Integrated with a generator Mosa GE 6000 SX/GS-EAS with 6 kVA 1phase power.
- Mounted on a chassis prepared for a road or site trailer
- Documentation
  - Owner's manual
  - CE conformity declaration