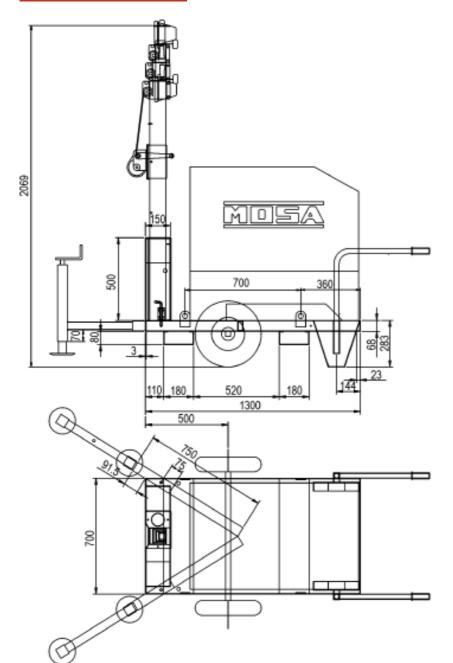

## MANUAL LIGHTING TOWER 5.5 m TYPE TFMM5.5 integrated with a Mosa GE 6000 SX/GS-EAS and with 4x400W METAL HALIDE LAMPS

- Five and a half (5.5) meters maximum height
  - Telescopic steel mast with 4 sections, galvanized with 20 micron of material guaranteed for life in outdoor applications
  - Manual raising/lowering of the tower with a manual winch and a system of stainless steel ropes.
- 1800m<sup>2</sup> of illuminated area
  - o 4 metal halide lamps 400W each
  - o Electrical coiled cable for the ignition of the lamps
  - o Bulbs included in the floodlights
- 2 rugged stabilizers adjustable in height
- Certified resistance at a maximum wind speed of 80 Km/h
- · Manual winch with automatic brake maximum load capacity 350 kg
- Structure
  - Extremely compact; usable by a single operator.
  - Special pockets to permit an easy action with a forklift
  - Hard wearing powder coated paint finish
- Integrated with a generator Mosa GE 6000 SX/GS-EAS with 6 kVA 1phase power.
- Mounted on a chassis prepared for a road or site trailer
- Documentation
  - Owner's manual
  - CE conformity declaration