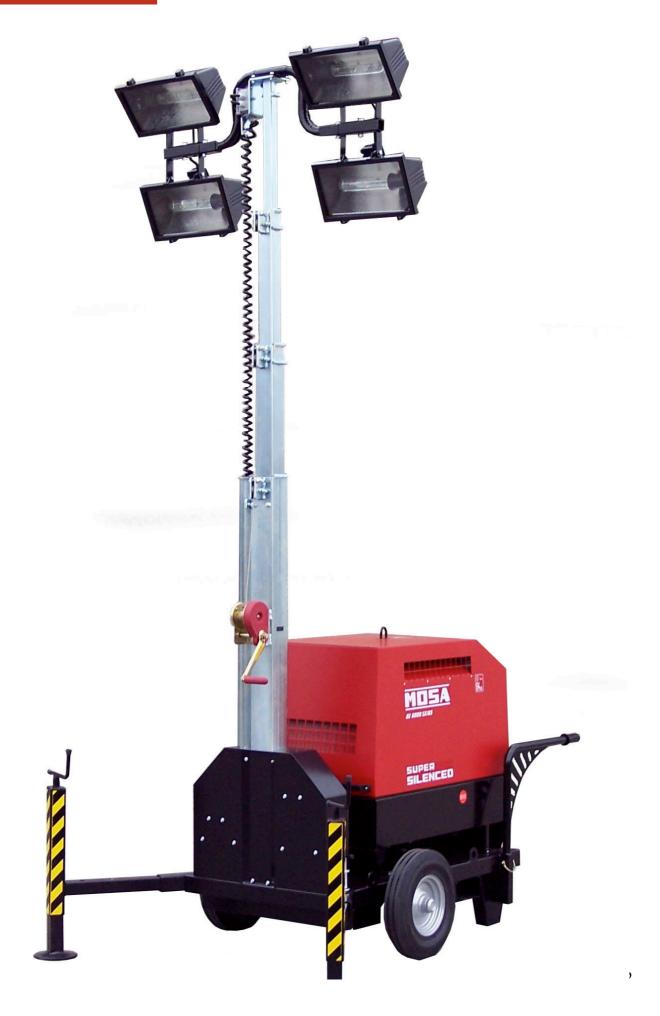

## MANUAL LIGHTING TOWER 5.5 m TYPE TFMM5.5 integrated with a Mosa GE 6000 SX/GS-EAS and with 4x400W METAL HALIDE LAMPS

- Five and a half (5.5) meters maximum height
  - Telescopic steel mast with 4 sections, galvanized with 20 micron of material guaranteed for life in outdoor applications
  - Manual raising/lowering of the tower with a manual winch and a system of stainless steel ropes.
- 1800m<sup>2</sup> of illuminated area
  - o 4 metal halide lamps 400W each
  - o Electrical coiled cable for the ignition of the lamps
  - o Bulbs included in the floodlights
- 2 rugged stabilizers adjustable in height
- Certified resistance at a maximum wind speed of 80 Km/h
- · Manual winch with automatic brake maximum load capacity 350 kg
- Structure
  - Extremely compact; usable by a single operator.
  - Special pockets to permit an easy action with a forklift
  - Hard wearing powder coated paint finish
- Integrated with a generator Mosa GE 6000 SX/GS-EAS with 6 kVA 1phase power.
- Mounted on a chassis prepared for a road or site trailer
- Documentation
  - Owner's manual
  - CE conformity declaration