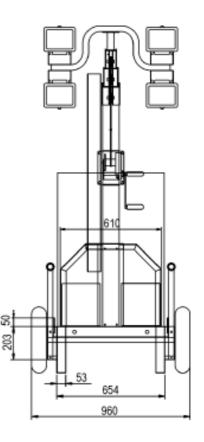

## MANUAL LIGHTING TOWER 5.5 m TYPE TFMM5.5 integrated with a Mosa GE 6000 SX/GS-EAS and with 4x400W METAL HALIDE LAMPS

- Five and a half (5.5) meters maximum height
  - Telescopic steel mast with 4 sections, galvanized with 20 micron of material guaranteed for life in outdoor applications
  - Manual raising/lowering of the tower with a manual winch and a system of stainless steel ropes.
- 1800m<sup>2</sup> of illuminated area
  - o 4 metal halide lamps 400W each
  - o Electrical coiled cable for the ignition of the lamps
  - o Bulbs included in the floodlights
- 2 rugged stabilizers adjustable in height
- Certified resistance at a maximum wind speed of 80 Km/h
- · Manual winch with automatic brake maximum load capacity 350 kg
- Structure
  - Extremely compact; usable by a single operator.
  - Special pockets to permit an easy action with a forklift
  - Hard wearing powder coated paint finish
- Integrated with a generator Mosa GE 6000 SX/GS-EAS with 6 kVA 1phase power.
- Mounted on a chassis prepared for a road or site trailer
- Documentation
  - Owner's manual
  - CE conformity declaration