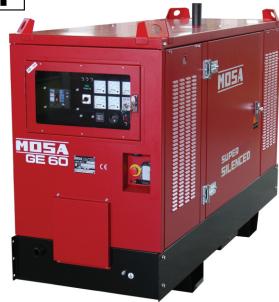

# **GENERATING SET** GE 60 S EAS -SX EAS

- Air cooled diesel engine (1500 rpm) over speed
- Engine protection (oil pressure/temperature)
- Hour meter
- Three ammeter, voltmeter, frequency meter
- Circuit breaker overload protection
- Lifting eyes
- Meets EEC directives
- Prepared for connection to automatic transfer unit

### Diesel, 4-stroke, air cooled

VM SUN 4105 TE Type Output \* 60 kW (82 HP) Speed 1500 rpm **Displacement** 3980 cm3 Cylinders 4 **Fuel consumption** 210 g/kWh

\* Maximum output according to ISO 3046/1

#### **GENERAL SPECIFICATIONS**

100 I Tank capacity Running time (Load 75%) 10 h **IP 44 Protection** Dimensions Lxwxh (mm)\* 2400x870x1750

1340 kg 1440 kg Weight \*

97 LWA (72 dB(A) - 7 m) 90 LWA (65 dB(A) - 7 m) Noise level