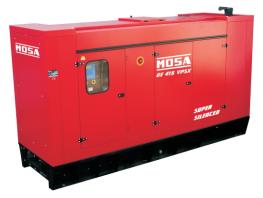

# GENERATING SET GE 415 VP Skid - S - SX

- VOLVO Penta Diesel engine, water-cooled with electronic speed regulation.
- Brushless alternator with electronic voltage regulation (AVR)
- "BRAIN" control panel unit with the following features:
  - Automatic Mains Failure with QEA logic
  - Engine protection high water temp., low oil press., overspeed, low battery voltage etc.
  - More than 30 selectable alarms
  - Digital display water temp., oil press., fuel level, battery voltage, engine speed, phase and line voltages, currents,
- Connection to PAC load transfer switch (with QEA logic)
- All versions can be prepared for manual or automatic operation (with QEA logic)

# **GE 415 VP SKID**

# **GE 415 VPS**

# **GE 415 VPSX**

99 LWA(74 dB(A) - 7 m)