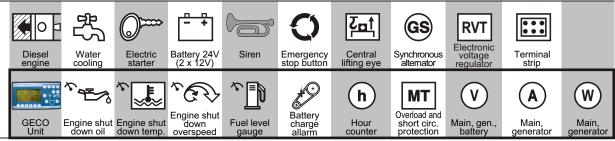

# GENERATING SET **GE 225 VPS - VPSX**

- VOLVO Penta Diesel engine, water-cooled with electronic speed regulation.
- Brushless alternator with electronic voltage regulation
- New control panel unit "GECO" with the following features:
  - Automatic Mains Failure (AMF) logic
  - Engine protection high water temp., low oil press., overspeed, low fuel
  - More than 40 selectable alarms
  - Protection against short-circuits and overcurrents in the generator
  - Graphic display water temp., oil press., fuel level, battery voltage, engine speed, phase and line voltages, currents, cos φ, power
  - Multilanguage messages: English, French, German, Italian, Spanish
- Prepared for connection to PAC 200 load transfer switch
- Central lifting eye
- **■** Meets EEC directives

**GFI Kit** 

Heater Kit

· Fuel charging pump kit

REMOTE CONTROL

50 Hz, three-phase, synchronous alternator, self-excited, self-regulated, brushless

- Direct connetion via RS 232
- Connection via RS 485
- Connection via MODEM Connection via GSM MODEM

- □ Options
  - PAC 200 on request
- Volt/Hz regulators kit

- Bafflers
  - Earthing Kit MT35