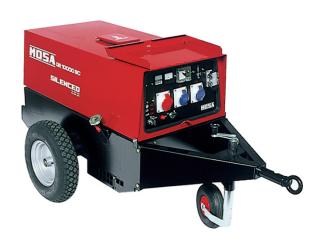

# **GENERATING SET** GE 10000 SC - SXC - SXC EAS

- Air cooled diesel engine
- Engine protection (oil pressure/temperature)
- Three-phase asynchronous alternator
- Suitable for electronic equipment
- Ground Fault Interrupter protection
- Trailer (optional)
- Meets EEC directives
- Prepared connection to automatic transfer unit (SXC EAS)

ΕV Engine

Oil pressure indicator

Engine temperature Central lifting eye

(\*) Only for SXC EAS

**Options** on request

- Plug 400V 32A 3PNT (T)
- Plug 230V 32A 2PT (M)
- Automatic transfer unit EAS22 (SXC EAS only
- Remote control TCM22 with cable 10 m (SXC EAS only)
- Earthing kit MT10

- Trolley CTM300
- Site tow CTL300
- Road tow running gear CTV3